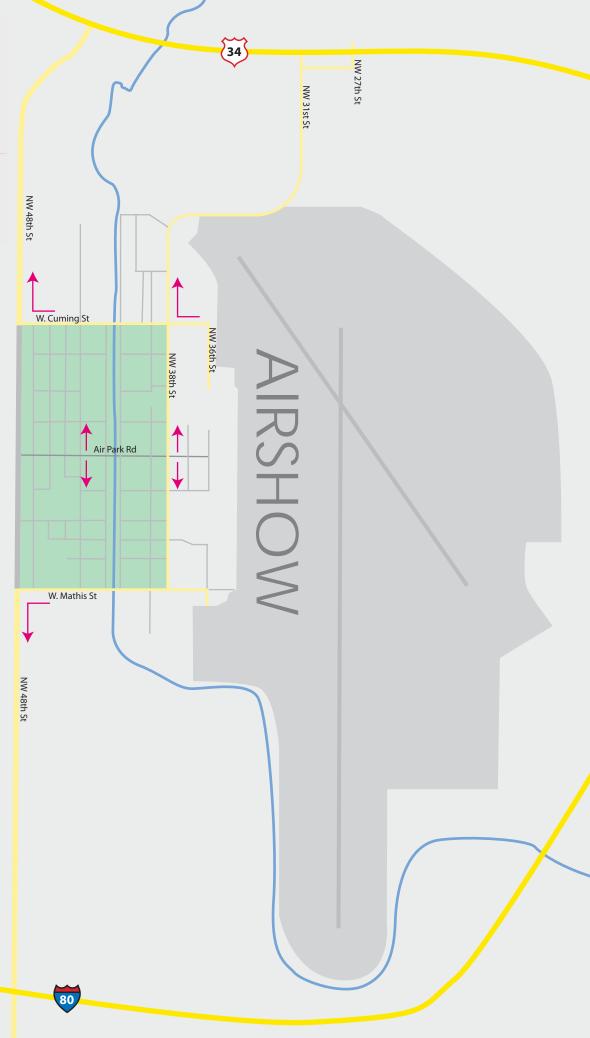

## **DIRECTIONS**

**From I-80,** take the NW 48th St. Exit # 395 and head north following the Airshow signs.

**From West O Street,** take NW 48th St. & head north following the Airshow signs.

From East-bound Hwy. 34, turn onto NW 48th St. & head south following Airshow signs.

From West-bound Hwy. 34, turn onto NW 27th St. exit & head south following Airshow signs.

Spectators are encouraged to carpool to the Guardians of Freedom Airshow.

## **PARKING**

Free parking is available throughout Airpark encompassing NW 48th Street up to the Airshow grounds and north to south from West Cuming St. to West Mathis Street. Available parking is noted in green.

## TRAFFIC EXIT PLAN

Law enforcement officials will direct traffic into and out of the Airshow. Exit plan is noted with RED ARROWS.